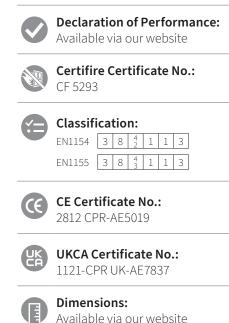

cealed EN2-4 Cam Closer with 24vDC Electro-Magnetic Hold Open

# S1000.EHO

EN2-4 power adjustable by spring door closer



- Door closer tested to EN1154, Track tested to EN1155 and complete unit tested to EN1634
- Aluminium extruded body
- High efficiency Cam action mechanism
- 31mm wide slide track with matching arm and integrated 24v DC Electro-magnetic hold open device with adjustable holding force from 25Nm to 78Nm
- Adjustable hold open point from 80° 120°
- Requires 24vDC± 15% (0.058A / 1.4W) power supply from transformer and relay interface with Fire Alarm System
- Adjustable closing power, speed and latch action
- Minimum door thickness 44mm
- Intumescent packs available (S1000.EHO.INT)
- Internally tested for door weights up to a maximum weight of 130Kg

### **Technical Data**



#### Available Cover & Arm Finishes

**Metallic Finishes** 



RAL Colours and other plated finishes available to Special Order – please see our Finishes Brochures for further details

#### Synergy Hardware Limited

Tel: 01902 893725 Fax: 01902 896746 sales@synergyhardware.co.uk www.synergyhardware.co.uk

Unit 2 Heath Mill Business Centre, Heath Mill Road, Wombourne, West Midlands WV5 8AP

E&OE. Whilst every effort has been made to ensure the information presented is correct, we can accept no responsibility for any errors that may exist. We also reserve the right to make alterations to the design or specification of any product without notice.