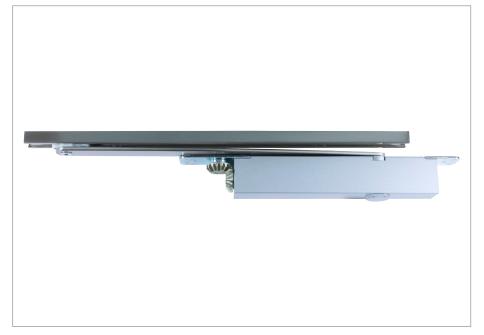

## Concealed EN2-4 Cam Closer with 24vDC Electro-Magnetic Hold Open

# S1000.EHO

EN2-4 power adjustable by spring door closer

- Door closer tested to EN1154, Track tested to EN1155 and complete unit tested to EN1634
- Aluminium extruded body
- High efficiency Cam action mechanism
- 31mm wide slide track with matching arm and integrated 24v DC Electro-magnetic hold open device with adjustable holding force from 25Nm to 78Nm
- Adjustable hold open point from 80° 120°
- Requires 24vDC± 15% (0.058A / 1.4W) power supply from transformer and relay interface with Fire Alarm System
- Adjustable closing power, speed and latch action
- Minimum door thickness 44mm
- Intumescent packs available (S1000.EHO.INT)
- Internally tested for door weights up to a maximum weight of 130Kg