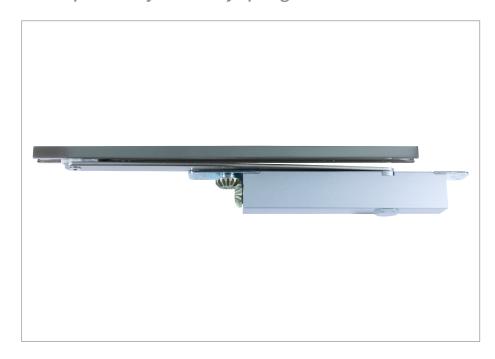

## **Concealed High Efficiency CAM Action Overhead Door Closer**

## **S1000**

EN2-4 power adjustable by spring door closer

- Aluminium extruded body
- High performance CAM action mechanism
- 23mm wide slide track with matching arm
- Adjustable closing power, speed and latch action
- Cushion Stop supplied
- Mechanical Hold Open Device available \*(Not suitable for use on fire doors)
- Fully reversible for use in door or transom fixing positions
- Minimum door thickness 44mm
- Intumescent packs available
- Internally tested for door weights up to a maximum weight of 130Kg