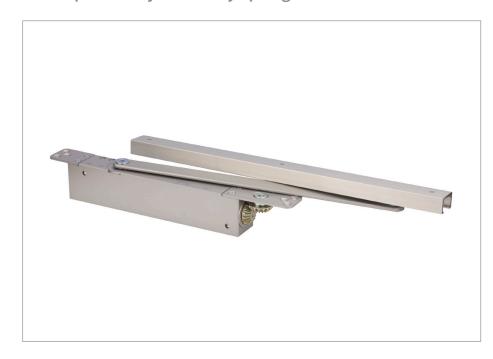

## **Concealed High Efficiency CAM Action Overhead Door Closer**

## 51036

EN3-6 power adjustable by spring door closer

- Aluminium extruded body
- High performance CAM action mechanism
- 31mm wide slide track with matching arm
- Adjustable closing power, speed and latch action
- Cushion Stop/Backcheck included
- Mechanical Hold Open Device available \*(Not suitable for use on fire doors)
- Intumescent packs available
- Internally tested for door weights up to a maximum weight of 180Kg